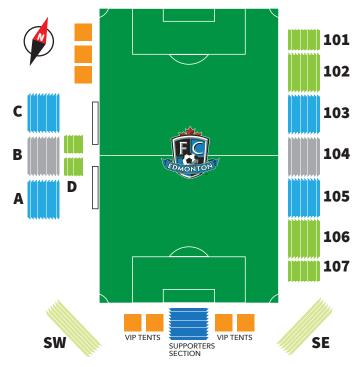

#### SELECT TICKETS ZONES AND AMOUNT

|                   | \$20 TICKETS<br>SEC:101,102,106,107 | \$30 TICKETS<br>SEC: 103, 105 |
|-------------------|-------------------------------------|-------------------------------|
| <b>10</b> TICKETS | \$ 200                              | \$ 300                        |
| <b>25 TICKETS</b> | \$ 500                              | \$ 750                        |
| 50 TICKETS        | \$ 1,000                            | \$ 1,500                      |
| 100 TICKETS       | \$ 2,000                            | \$ 3,000                      |
| 200 TICKETS       | \$ 4,000                            | \$ 6,000                      |
| 300 TICKETS       | \$ 6,000                            | \$ 9,000                      |
| 400 TICKETS       | \$ 8,000                            | \$ 12,000                     |
|                   |                                     |                               |